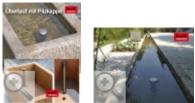

## COLOR CHART

- Bordeaux-red
- matt stainless steel
- Nero-black
- Silverstone-anthracite
- Toskana-brown

Standpipe - overflow - drain fitting, internal dimension 37 mm Water level height 37 cm or as specified. The mushroom cap dips about 5 mm into the water surface, preventing leaves and other dirt from penetrating or clogging it. The floor flange with seal and 1 1/4 inch connection thread is simply screwed into the connection sleeve in the trough bottom.